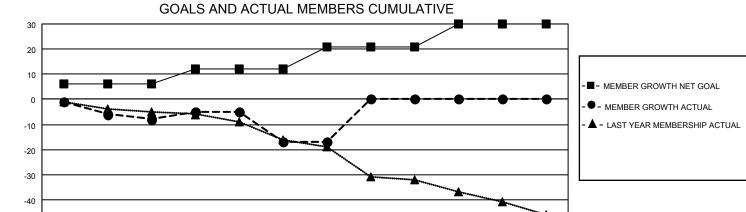

## MONTHLY MEMBERSHIP PROGRESS REPORT

LOCATION UTAH District 28 U Results as of: 1/31/2022

| Clubs RESULTS FOR 2021-2022 |   |   |   | Members RESULTS FOR 2021-2022 |   |    |    |
|-----------------------------|---|---|---|-------------------------------|---|----|----|
|                             |   |   |   |                               |   |    |    |
| JULY/AUG/SEPT               | 0 | 0 | 0 | JULY/AUG/SEPT                 | 6 | 2  | 9  |
| OCT/NOV/DEC                 | 0 | 0 | 0 | OCT/NOV/DEC                   | 6 | 10 | 18 |
| JAN/FEB/MAR                 | 0 | 0 | 0 | JAN/FEB/MAR                   | 9 | 8  | 4  |
| APR/MAY/JUNE                | 1 | 0 | 0 | APR/MAY/JUNE                  | 9 | 0  | 0  |

## GOALS AND ACTUAL NEW CLUBS CUMULATIVE





| DROPPED CLUBS: 0 |    | 8 CLUBS OF 27 ADDED 1 OR<br>MORE NEW MEMBERS | GENDER DISTRIBUTION                |              |  |
|------------------|----|----------------------------------------------|------------------------------------|--------------|--|
|                  |    | MORE NEW MEMBERS                             | MALE 307 (74.88%)                  |              |  |
|                  |    |                                              | FEMALE                             | 103 (25.12%) |  |
| DROPPED MEMBERS  |    |                                              | NON BINARY                         | 0 (0.00%)    |  |
|                  |    |                                              | PREFER NOT TO ANSWER               | 0 (0.00%)    |  |
| DECEASED         | 8  |